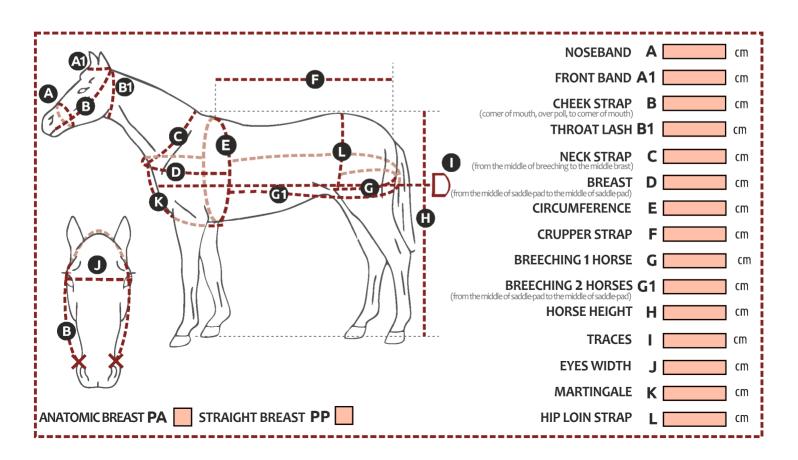

|           | SHETTY                                        | PONY                                          | СОВ                                           | COB/FULL                                        | FULL                                          | X-FULL                                         | XX-FULL |
|-----------|-----------------------------------------------|-----------------------------------------------|-----------------------------------------------|-------------------------------------------------|-----------------------------------------------|------------------------------------------------|---------|
| Α         | 40-53 CM                                      | 44-62 CM                                      | 54-70 CM                                      | 58-77 CM                                        | 58-77 CM                                      | 65 -80 CM                                      |         |
| <b>A1</b> | 30 CM                                         | 32 CM                                         | 34 CM                                         | 36 CM                                           | 38 CM                                         | 42 CM                                          |         |
| В         | 80-90 CM                                      | 90-105 CM                                     | 102-115 CM                                    | 105-123 CM                                      | 105-123 CM                                    | 135-115 CM                                     |         |
| <b>B1</b> | 70-80CM                                       | 76-92 CM                                      | 85-100 CM                                     | 95-108 CM                                       | 95-108 CM                                     | 105-120 CM                                     |         |
| С         | 90-120 CM                                     | 100-130 CM                                    | 110-140 CM                                    | 120-150 CM                                      | 120-150 CM                                    | 135-165 CM                                     |         |
| D         | 80 CM<br>Singiel<br>100 CM Para<br>90-110 CM- | 90 CM<br>Singiel<br>110 CM Para<br>100-120    | 110 CM<br>Singiel<br>130 CM Para<br>120-140   | 110 CM<br>Singiel<br>135 CM Para<br>120-140 CM- | 120 CM<br>Singiel<br>140 CM Para<br>130-150   | 130 CM<br>Singiel<br>150 CM Para<br>140-160CM- |         |
| E         | COMBI<br>120-150 CM                           | CM- COMBI<br>140-165 CM                       | CM- COMBI<br>175-190 CM                       | COMBI<br>180-195 CM                             | CM- COMBI<br>180-210 CM                       | COMBI<br>198-240 CM                            |         |
| F         | 55-78 CM                                      | 75-90 CM                                      | 80-100 CM                                     | 90-105 CM                                       | 90-105 CM                                     | 95-115 CM                                      |         |
| G         | 75 CM                                         | 100 CM                                        | 120 CM                                        | 125 CM                                          | 130 CM                                        | 140 CM                                         |         |
| G1        | 180 CM                                        | 210 CM                                        | 250 CM                                        | 260 CM                                          | 270 CM                                        | 300 CM                                         |         |
| ı         | 140 CM- D-<br>ring<br>165 CM-<br>Presentation | 165 CM- D-<br>ring<br>185 CM-<br>Presentation | 200 CM- D-<br>ring<br>220 CM-<br>Presentation | 200 CM- D-<br>ring<br>220 CM-<br>Presentation   | 200 CM- D-<br>ring<br>220 CM-<br>Presentation | 210 CM- D-<br>ring<br>230 CM-<br>Presentation  |         |
| J         | 18 CM                                         | 22 CM                                         | 25 CM                                         | 28 CM                                           | 28 CM                                         | 32 CM                                          |         |
| K         | 35-45 CM                                      | 48-52 CM                                      | 57-64 CM                                      | 63-68 CM                                        | 63-68 CM                                      | 70-78 CM                                       |         |
| L         | 85 CM                                         | 110 CM                                        | 130 CM                                        | 135 CM                                          | 140 CM                                        | 150 CM                                         |         |